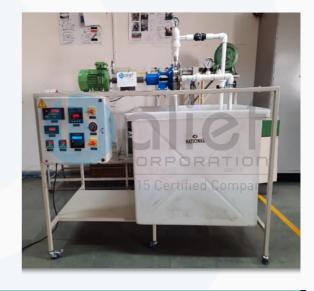

## **Centrifugal Pump Test Rig**

- Centrifugal pump capacity: 0.5 to 2 Hp
- Transparent casing of pump for visualize cavitation and impeller
- Easy provision of impeller change
- Torque sensor, flow sensor, pressure sensor, temp. sensors
- Manual Control panel
- Fully automatic panel (optional)
- Data logging Via USB