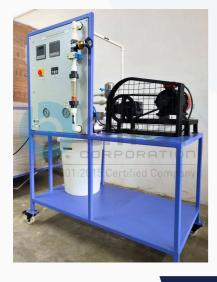

## **Reciprocating Pump Test Rig**

- Reciprocating pump capacity: 0.5 to 5 Hp (customizable)
- Pressure regulating Gate valve
- Pressure gauges and Rotameter
- 50 Ltr Water storage tank
- Bypass valve for flow control
- Manual Control panel
- RPM indicator
- Energy Meter
- Modular structure with wheels