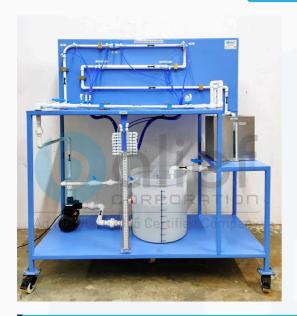

## **Major And Minor Losses In Pipes**

- Pump capacity: 0.25 to 1 Hp (as per need)
- Different Pipes: 1" GI, 1/2" GI, 1" UPVC, 1/2" UPVC (Customizable)
- Different connections: Sudden expansion, Sudden contraction, Elbow, Bend, Valve (Customizable)
- By-pass for Flow control
- All in one connections Mercury (Hg) filled U-tube manometer
- SS Measuring Tank with level indicator
- 50 Ltr water Storage Reservoir Tank
- MS powder coated Structure
- Modular Structure with wheels